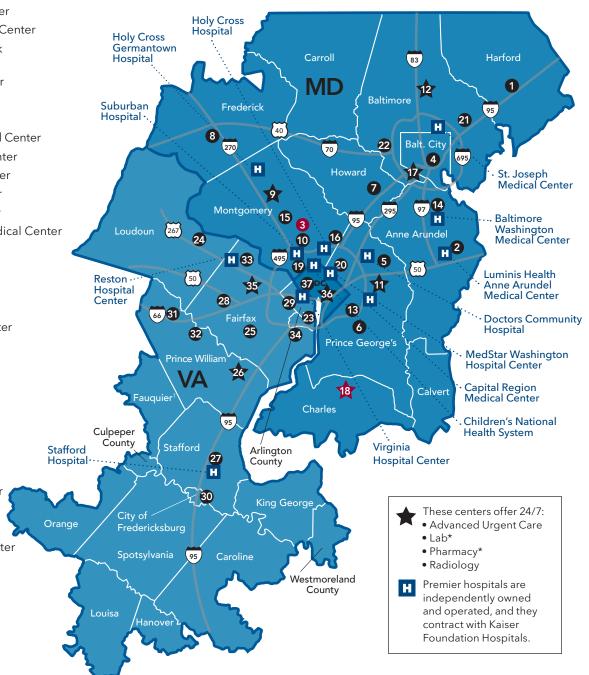

## Kaiser Permanente medical facilities (with premier hospitals)

## Maryland

- 1 Abingdon Medical Center
- 2 Annapolis Medical Center
- 3 FUTURE LOCATION Medical Center in Aspen Hill
- 4 Kaiser Permanente Baltimore Harbor Medical Center
- 5 Bowie Fairwood Medical Center
- 6 Camp Springs Medical Center
- 7 Columbia Gateway Medical Center
- 8 Kaiser Permanente Frederick Medical Center
- 9 Gaithersburg Medical Center
- 10 Kensington Medical Center
- 11 Largo Medical Center
- 12 Lutherville-Timonium Medical Center
- 13 Marlow Heights Medical Center
- 14 North Arundel Medical Center
- 15 Shady Grove Medical Center
- 16 Silver Spring Medical Center
- **17** South Baltimore County Medical Center
- **18 FUTURE LOCATION** 
  - Medical Center in Waldorf

19 Well Friendship by KAISER PERMANENTE

- 20 West Hyattsville Medical Center
- 21 White Marsh Medical Center
- 22 Woodlawn Medical Center

## Virginia

- 23 Alexandria Medical Center
- 24 Ashburn Medical Center
- 25 Burke Medical Center
- 26 Caton Hill Medical Center
- 27 Colonial Forge Medical Center
- **28** Fair Oaks Medical Center
- 29 Falls Church Medical Center
- 30 Fredericksburg Medical Center
- **31** Haymarket Crossroads Medical Center
- 32 Manassas Medical Center

- 33 Reston Medical Center
- 34 Springfield Medical Center
- 35 Tysons Corner Medical Center
- Washington, DC
- **36** Kaiser Permanente Capitol Hill Medical Center
- 37 Northwest DC Medical Office Building

\*Extended pharmacy hours at Gaithersburg and Lutherville-Timonium and extended lab hours at Tysons Corner.

For our most up-to-date listing of facilities and services available, please check **kp.org/facilities**.