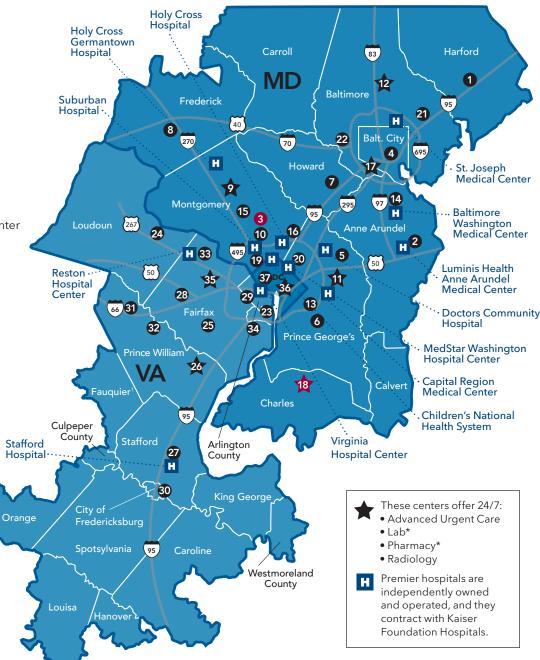

## Kaiser Permanente medical facilities (with premier hospitals)

## Maryland

- 1 Abingdon Medical Center
- 2 Annapolis Medical Center
- 3 FUTURE LOCATION Medical Center in Aspen Hill
- 4 Kaiser Permanente Baltimore Harbor Medical Center
- 5 Bowie Fairwood Medical Center
- 6 Camp Springs Medical Center
- 7 Columbia Gateway Medical Center
- 8 Kaiser Permanente Frederick Medical Center
- 9 Gaithersburg Medical Center
- 10 Kensington Medical Center
- 11 Largo Medical Center
- 12 Lutherville-Timonium Medical Center
- 13 Marlow Heights Medical Center
- 14 North Arundel Medical Center
- 15 Shady Grove Medical Center
- 16 Silver Spring Medical Center
- 17 South Baltimore County Medical Center
- **18 FUTURE LOCATION**

Southern Maryland Medical Center

- 20 West Hyattsville Medical Center
- 21 White Marsh Medical Center
- 22 Woodlawn Medical Center

## Virginia

- 23 Alexandria Medical Center
- 24 Ashburn Medical Center
- 25 Burke Medical Center
- 26 Caton Hill Medical Center
- 27 Colonial Forge Medical Center
- 28 Fair Oaks Medical Center
- 29 Falls Church Medical Center
- 30 Fredericksburg Medical Center
- 31 Haymarket Crossroads Medical Center
- 32 Manassas Medical Center

- 33 Reston Medical Center
- 34 Springfield Medical Center
- 35 Tysons Corner Medical Center

## Washington, DC

- 36 Kaiser Permanente Capitol Hill Medical Center
- 37 Northwest DC Medical Office Building

<sup>\*</sup>Extended pharmacy hours at Gaithersburg and Lutherville-Timonium and extended lab hours at Tysons Corner.