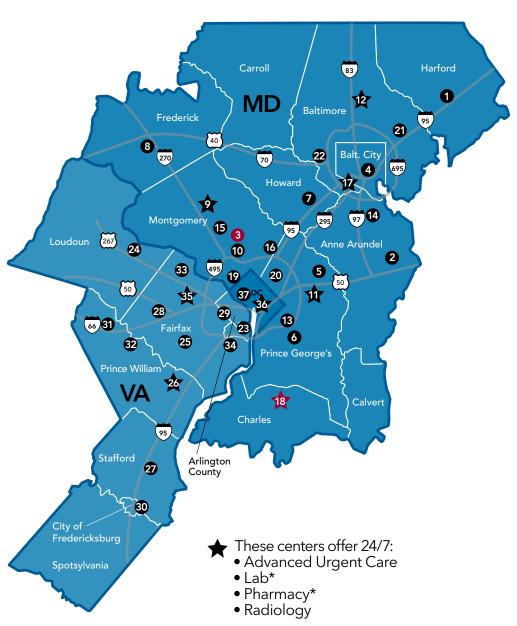

### Maryland

- 1 Abingdon Medical Center
- 2 Annapolis Medical Center

#### **3 FUTURE OPENING**

Medical Center in Aspen Hill

- **4** Kaiser Permanente Baltimore Harbor Medical Center
- **5** Bowie Fairwood Medical Center
- **6** Camp Springs Medical Center
- **7** Columbia Gateway Medical Center
- 8 Kaiser Permanente Frederick Medical Center
- 9 Gaithersburg Medical Center
- 10 Kensington Medical Center
- 11 Largo Medical Center
- **12** Lutherville-Timonium Medical Center
- 13 Marlow Heights Medical Center
- 14 North Arundel Medical Center
- 15 Shady Grove Medical Center
- 16 Silver Spring Medical Center
- **17** South Baltimore County Medical Center

#### **18 FUTURE OPENING**

Medical Center in Waldorf

- 20 West Hyattsville Medical Center
- 21 White Marsh Medical Center
- 22 Woodlawn Medical Center

## Virginia

- 23 Alexandria Medical Center
- 24 Ashburn Medical Center
- 25 Burke Medical Center
- 26 Caton Hill Medical Center
- 27 Colonial Forge Medical Center
- 28 Fair Oaks Medical Center
- 29 Falls Church Medical Center
- **30** Fredericksburg Medical Center

- 31 Haymarket Crossroads Medical Center
- 32 Manassas Medical Center
- 33 Reston Medical Center
- 34 Springfield Medical Center
- 35 Tysons Corner Medical Center

#### Washington, DC

- **36** Kaiser Permanente Capitol Hill Medical Center
- **37** Northwest DC Medical Office Building

For our most up-to-date listing of facilities and services available, please check kp.org/facilities.

<sup>\*</sup>Extended pharmacy hours at Gaithersburg and Lutherville-Timonium and extended lab hours at Caton Hill and Tysons Corner.